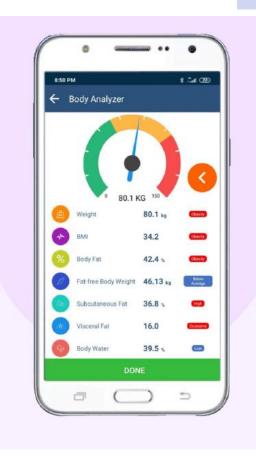

BP Monitor, Lipid Analyser, Body Composition Analyser, Pulse Oximeter & ECG

Kit includes OPPOA11K or OPPOA12 and a sturdy briefcase. Price is given without including GST. Price may vary on bulk orders. Consumables are as per actual.