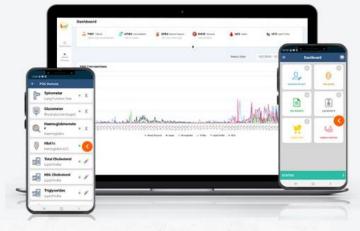

#### **Customized Branding**

Personalized Care

Reports on SMS & WhatsApp

Automated Reports

Real time Dashboard with Health Analytics