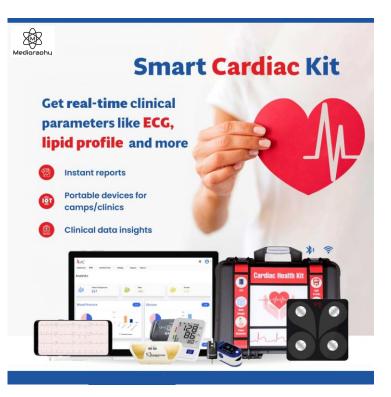

## Medigraphy-iLab (Cardiac KIT)

#### **Cardiac Kit**

Devices\* (Connected Medical Devices) One Time Device Cost<br/>Including Customised<br/>Briefcase & One Year<br/>Annual SubscriptionMonthly Software<br/>Subscription From<br/>2<sup>nd</sup> Years Onwards

BP Monitor, Lipid Analyser, Body Composition Analyser, Pulse Oximeter & ECG

Kit includes OPPOA11K or OPPOA12 and a sturdy briefcase. Price is given without including GST. Price may vary on bulk orders. Consumables are as per actual.